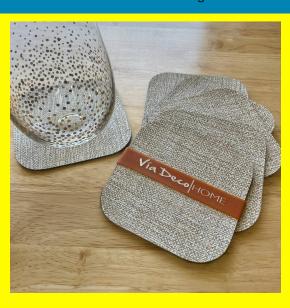

## Coaster Novotela Luxe Vinyl Fabric Look & Copper Square -Safari

Coaster Novotela Luxe Vinyl Fabric Look & Copper Square

Read More

SKU: CFNL1019

Price:

Stock: instock
Categories: Coaster

## **Product Description**

NOVOTELA LUXE: Flexible Vinyl COASTER with a fabric look. Manufactured with copper nanoparticles, our COASTER are antibacterial and easy to clean. EASY TO CLEAN: For an easy way to clean our Via Deco Home COASTER, simply use a wet cloth or paper towel, or rinse directly under water on its main surface. SAFETY COMES FIRST: These COASTER are BPA and heavy metals free, making them an outstanding option for protection for your everyday meals. HOME DECOR: Our Via Deco Home COASTER protect the dining table, table clothes or counter tops. Add a fun touch to your dining room and kitchen with your choice of 10 different colors in our two different shapes square and round. You can always mix and match. Flexible and easy to store. WHY COPPER? In 2008, the United States Environmental Protection Agency recognized copper as the only metal with antimicrobial properties.